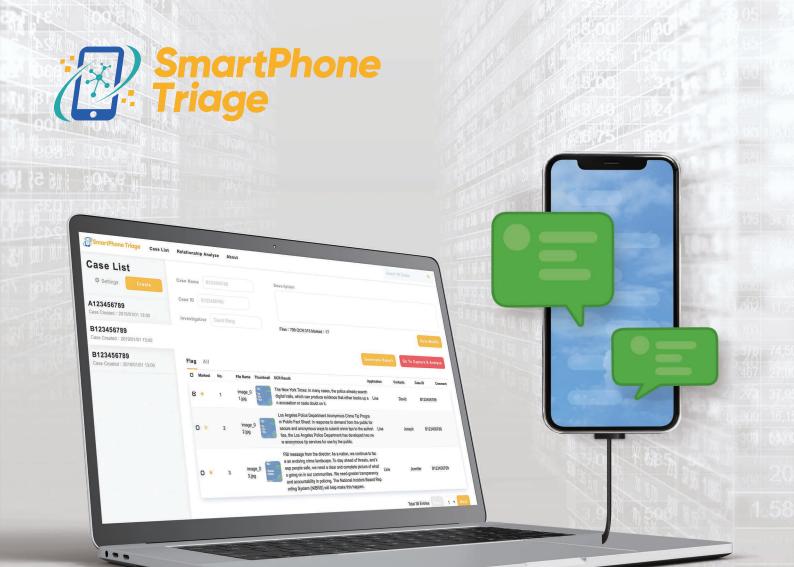

## Case Management

Case information can be filled in, OCR result settings can be adjusted, and cross-case keyword searching can be conducted.